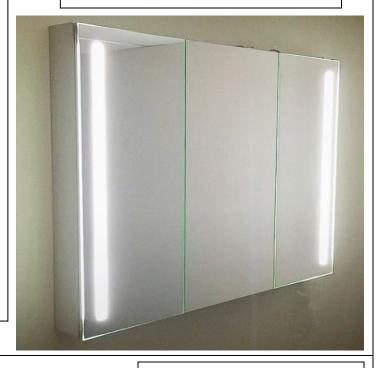

## **LED MEDICINE CABINET**

MODEL#: PHA 5430-3D (1)

#### **FEATURES:**

- 18+18+18 X 30" FULLY MIRRORED DOORS.
- THREE ADJUSTABLE 3/8" THICK HIGH POLISHED GLASS SHELVES.
- INFINITELY ADJUSTABLE SHELVING WITH LOCKDOWN MECHANISM (NO HOLES IN CABINET).
- 6000K (COOL WHITE) OR 3500K (WARM WHITE).
- BRIGHTNESS: 3300 LUMENS.
- JUNCTION BOX INCLUDED.
- 165-DEGREE PROPRIETARY SOFT CLOSE HEAVY DUTY HINGES.
- LEFT DOOR HINGED RIGHT,
  CENTER AND RIGHT DOORS
  HINGED LEFT AS A STANDARD.
- FULL GASKET BEHIND DOOR.
- HIGH RESOLUTION SILVER PLATE GLASS MIRRORS FRONT, BACK OF DOOR AND BACK WALL.
- BACK WALL MIRROR FULLY SEALED.

### **MIRROR FINISHES:**

FLAT POLISHED EDGE

**OVERALL SIZE DIMENSION:** 54" WIDE X 30" HIGH X 5 3/16" DEEP

ROUGH OPENING DIMENSION: 53 3/8" WIDE X 29 3/8" HIGH X 4" DEEP

DOOR THICKNESS: 1 3/16"